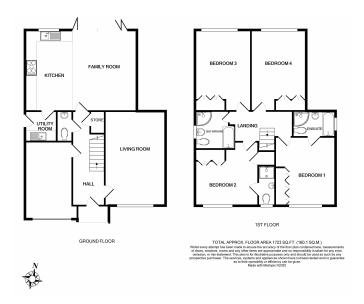

## **Floorplan**

The property is cleverly designed with high specification design throughout. The accommodation begins from the covered porch, and once inside a central entrance hall with under-stairs storage and spacious cloakroom leads to a large living space to the front. Through the hall leads into the kitchen/dining space which has ample room for entertainment.

The kitchen has been tastefully designed and includes an island for family living. From the kitchen, the utility room is accessed with a side door. Upstairs, an impressive master bedroom has it's own four piece en-suite bathroom. The second double bedroom has an additional en-suite shower room, and the two further double bedrooms are served by a spacious four-piece family bathroom.

The property has ample storage with storage from the second bedroom, the ground floor storage cupboard understairs, as well as garage space.

The property has ample parking for 3 cars, with a larger than average integral garage suitable for a substantial vehicle, as well as driveway parking to the front. To the rear, mature gardens will be landscaped with hedged boundaries to the east and northern boundary, and close boarded timber fencing to the east. EPC to be provided on completion.