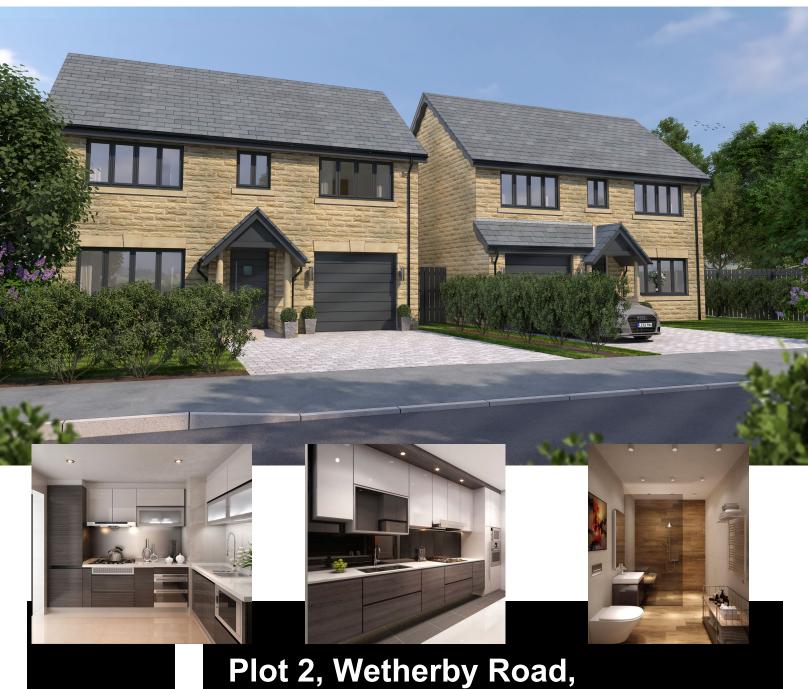

### The property

This detached home is part of the bespoke development of two houses by Northvale Developments. Plot 2 benefits from open field views to the rear and a paddock to the east (not included in the sale).

The property is cleverly designed with high specification design throughout. The accommodation begins from the covered porch, and once inside a central entrance hall with under-stairs storage and spacious cloakroom leads to a large living space to the front. Through the hall leads into the kitchen/dining space which has ample room for entertainment.

The kitchen has been tastefully designed and includes an island for family living. From the kitchen, the utility room is accessed with a side door. Upstairs, an impressive master bedroom has it's own four piece en-suite bathroom. The second double bedroom has an additional en-suite shower room, and the two further double bedrooms are served by a spacious four-piece family bathroom.

The property has ample storage with storage from the second bedroom, the ground floor storage cupboard understairs, as well as garage space.

The property has ample parking for 3 cars, with a larger than average integral garage suitable for a substantial vehicle, as well as driveway parking to the front. To the rear, mature gardens will be landscaped with hedged boundaries to the east and northern boundary, and close boarded timber fencing to the east. EPC to be provided on completion.